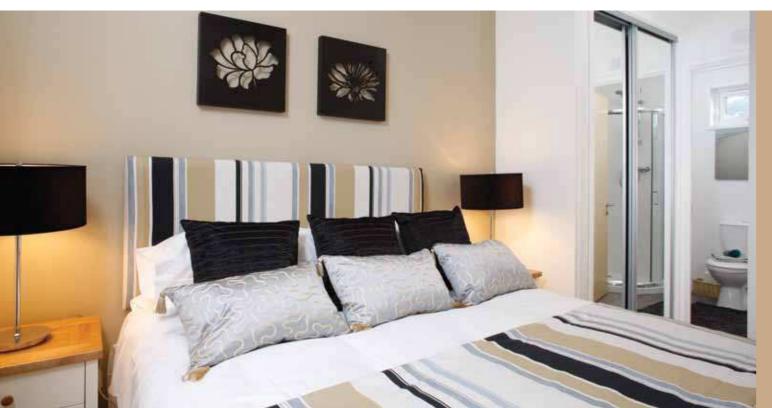

### Thorverton Lodge features

- Low maintenance Vulcan or timber cladding
- UPVC windows, fascias and soffits
- Large soffit overhang over fully glazed apex to floor panoramic windows
- French doors
- Soffit lights over exterior doors
- High pitched vaulted ceiling throughout home
- Ash veneer internal doors with chrome handle
- Light and spacious open-plan lounge, diner and kitchen
- Three bedrooms, family bathroom and en-suite

- Television in lounge
- Fully equipped kitchen featuring fridge, freezer, dishwasher, gas hob, extractor and electric oven
- Shaped breakfast bar
- Master bedroom includes walk through dressing area
- Heated towel rails to both bathroom and en-suite
- Shower to en-suite
- Modern suite to family bathroom