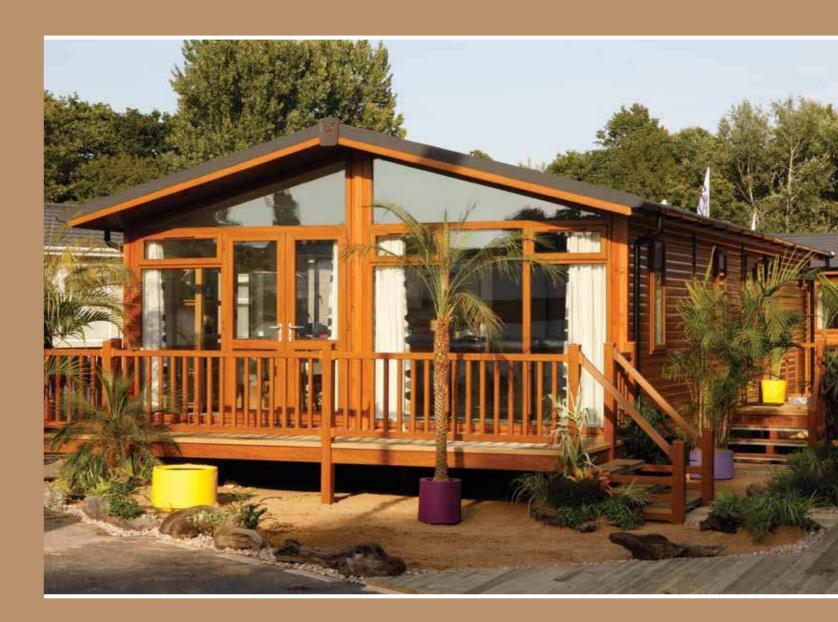

# All-round feeling of easy, relaxing living

Designed with the rental market in mind, the Thorverton Lodge is a luxurious entry-level lodge which is set apart from the crowd by the floor to ceiling glazed wall in the modern open-plan living area.

Perfect for stylish holiday living, the Thorverton is finished in low maintenance Vulcan or timber cladding. This comes in a wide-range of colours with UPVC windows, fascias and soffits.

The large living space finished with fine quality colour co-ordinated furnishings and contemporary fully fitted kitchen, three bedrooms, contemporary en-suite and family bathroom, add to the Thorverton's all-round feeling of easy, relaxing living - a home which is already proving a popular choice with park and leisure lodge owners.

### Thorverton Lodge features

- Low maintenance Vulcan or timber cladding
- UPVC windows, fascias and soffits
- Large soffit overhang over fully glazed apex to floor panoramic windows
- French doors
- Soffit lights over exterior doors
- High pitched vaulted ceiling throughout home
- Ash veneer internal doors with chrome handle
- Light and spacious open-plan lounge, diner and kitchen
- Three bedrooms, family bathroom and en-suite