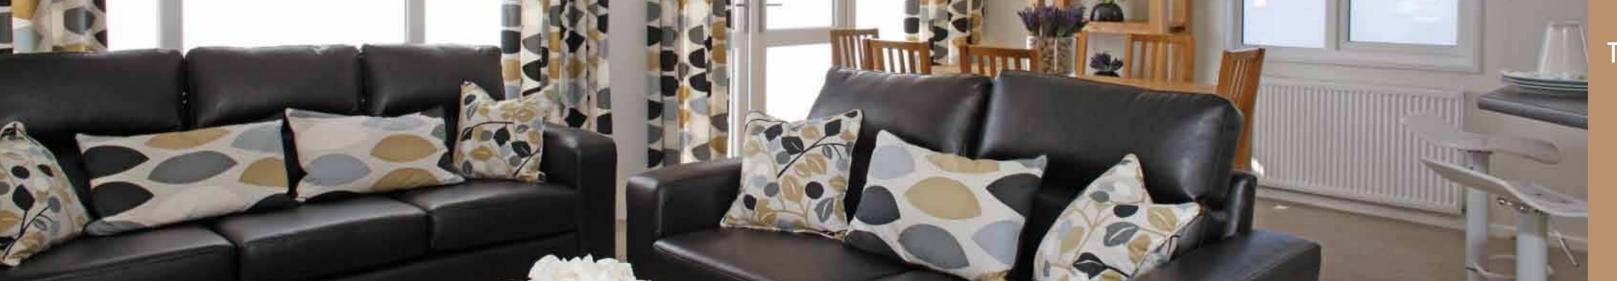

Perfect for stylish holiday living, the Thorverton is finished in low maintenance Vulcan or timber cladding. This comes in a wide-range of colours with UPVC windows, fascias and soffits.

The large living space finished with fine quality colour co-ordinated furnishings and contemporary fully fitted kitchen, three bedrooms, contemporary en-suite and family bathroom, add to the Thorverton's all-round feeling of easy, relaxing living - a home which is already proving a popular choice with park and leisure lodge owners.

- Television in lounge
- Fully equipped kitchen featuring fridge, freezer, dishwasher, gas hob, extractor and electric oven
- Shaped breakfast bar
- Master bedroom includes walk through dressing area
- Heated towel rails to both bathroom and en-suite
- Shower to en-suite
- Modern suite to family bathroom