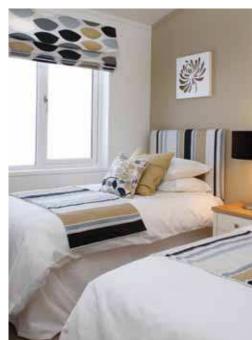

### Thorverton Lodge features

- Low maintenance Vulcan or timber cladding
- UPVC windows, fascias and soffits
- Large soffit overhang over fully glazed apex to floor panoramic windows
- French doors
- Soffit lights over exterior doors
- High pitched vaulted ceiling throughout home
- Ash veneer internal doors with chrome handle
- Light and spacious open-plan lounge, diner and kitchen
- Three bedrooms, family bathroom and en-suite

- Television in lounge
- Fully equipped kitchen featuring fridge, freezer, dishwasher, gas hob, extractor and electric oven
- Shaped breakfast bar
- Master bedroom includes walk through dressing area
- Heated towel rails to both bathroom and en-suite
- Shower to en-suite
- Modern suite to family bathroom