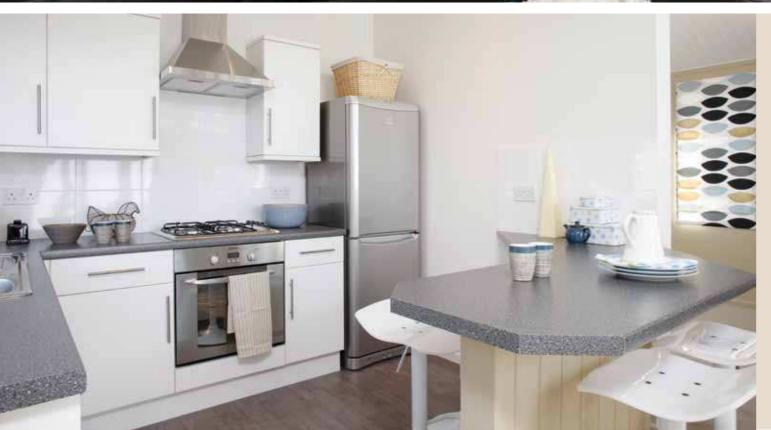

- Television in lounge
- Fully equipped kitchen featuring fridge, freezer, dishwasher, gas hob, extractor and electric oven
- Shaped breakfast bar
- Master bedroom includes walk through dressing area
- Heated towel rails to both bathroom and en-suite
- Shower to en-suite
- Modern suite to family bathroom