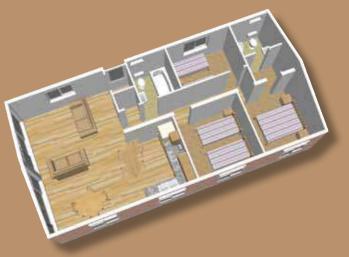

## Thorverton internal layout

### Thorverton Lodge features

- Low maintenance Vulcan or timber cladding
- UPVC windows, fascias and soffits
- Large soffit overhang over fully glazed apex to floor panoramic windows
- French doors
- Soffit lights over exterior doors
- High pitched vaulted ceiling throughout home
- Ash veneer internal doors with chrome handle
- Light and spacious open-plan lounge, diner and kitchen
- Three bedrooms, family bathroom and en-suite

### Available sizes

38' x 20' - 2/3 Bedroom

40' x 20' - 2/3 Bedroom

42' x 20' - 2/3 Bedroom

44' x 20' - 2/3 Bedroom

45' x 20' - 2/3 Bedroom

Custom sizes and layouts can be designed on request.