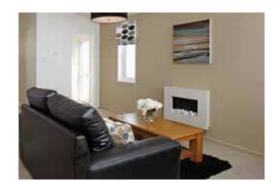

# All-round feeling of easy, relaxing living

Designed with the rental market in mind, the Thorverton Lodge is a luxurious entry-level lodge which is set apart from the crowd by the floor to ceiling glazed wall in the modern open-plan living area.

Perfect for stylish holiday living, the Thorverton is finished in low maintenance Vulcan or timber cladding. This comes in a wide-range of colours with UPVC windows, fascias and soffits.

The large living space finished with fine quality colour co-ordinated furnishings and contemporary fully fitted kitchen, three bedrooms, contemporary en-suite and family bathroom, add to the Thorverton's all-round feeling of easy, relaxing living - a home which is already proving a popular choice with park and leisure lodge owners.