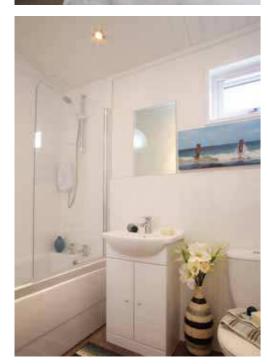

- Television in lounge
- Fully equipped kitchen featuring fridge, freezer, dishwasher, gas hob, extractor and electric oven
- Shaped breakfast bar
- Master bedroom includes walk through dressing area
- Heated towel rails to both bathroom and en-suite
- Shower to en-suite
- Modern suite to family bathroom